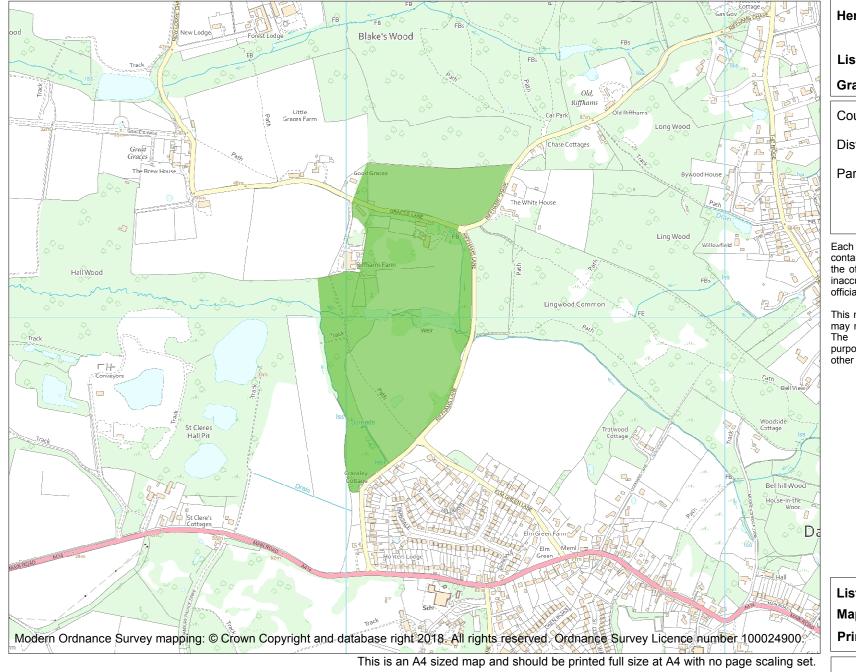

| ritage Category: |                        |                 |  |
|------------------|------------------------|-----------------|--|
|                  |                        | Park and Garden |  |
| t Entry No :     |                        | 1000239         |  |
| ade:             |                        | II              |  |
| unty:            | Essex                  |                 |  |
| trict:           | Chelmsford             |                 |  |
| rish:            | Danbury, Little Baddow |                 |  |
|                  |                        |                 |  |
|                  |                        |                 |  |

Each official record of a registered garden or other land contains a map. The map here has been translated from the official map and that process may have introduced inaccuracies. Copies of maps that form part of the official record can be obtained from Historic England.

This map was delivered electronically and when printed may not be to scale and may be subject to distortions. The map and grid references are for identification purposes only and must be read in conjunction with other information in the record.

| List Entry NGR: | TL 77181 06038 |
|-----------------|----------------|
| Map Scale:      | 1:10000        |
| Print Date:     | 3 July 2024    |

HistoricEngland.org.uk

Name: RIFFHAMS